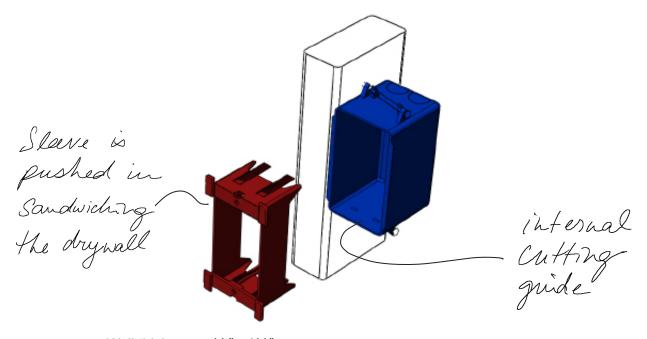

## New Construction Box and Sleeve – 1 Gang

Wall thickness 1/4" - 11/4"

Features Line voltage;

Box has internal guide for rotary cutting tool;

Box front mounts flush with stud; and

Sleeve and box sandwich wall substrate for solid installation.

Benefits Less SKUs and inventory - no extension ring required;

Internal hole cutting guide eliminates tool wander;

During drywall installation and cutting, the box, mounted flush with the stud, eliminates tension on drywall present with conventional boxes - resulting in the following benefits: